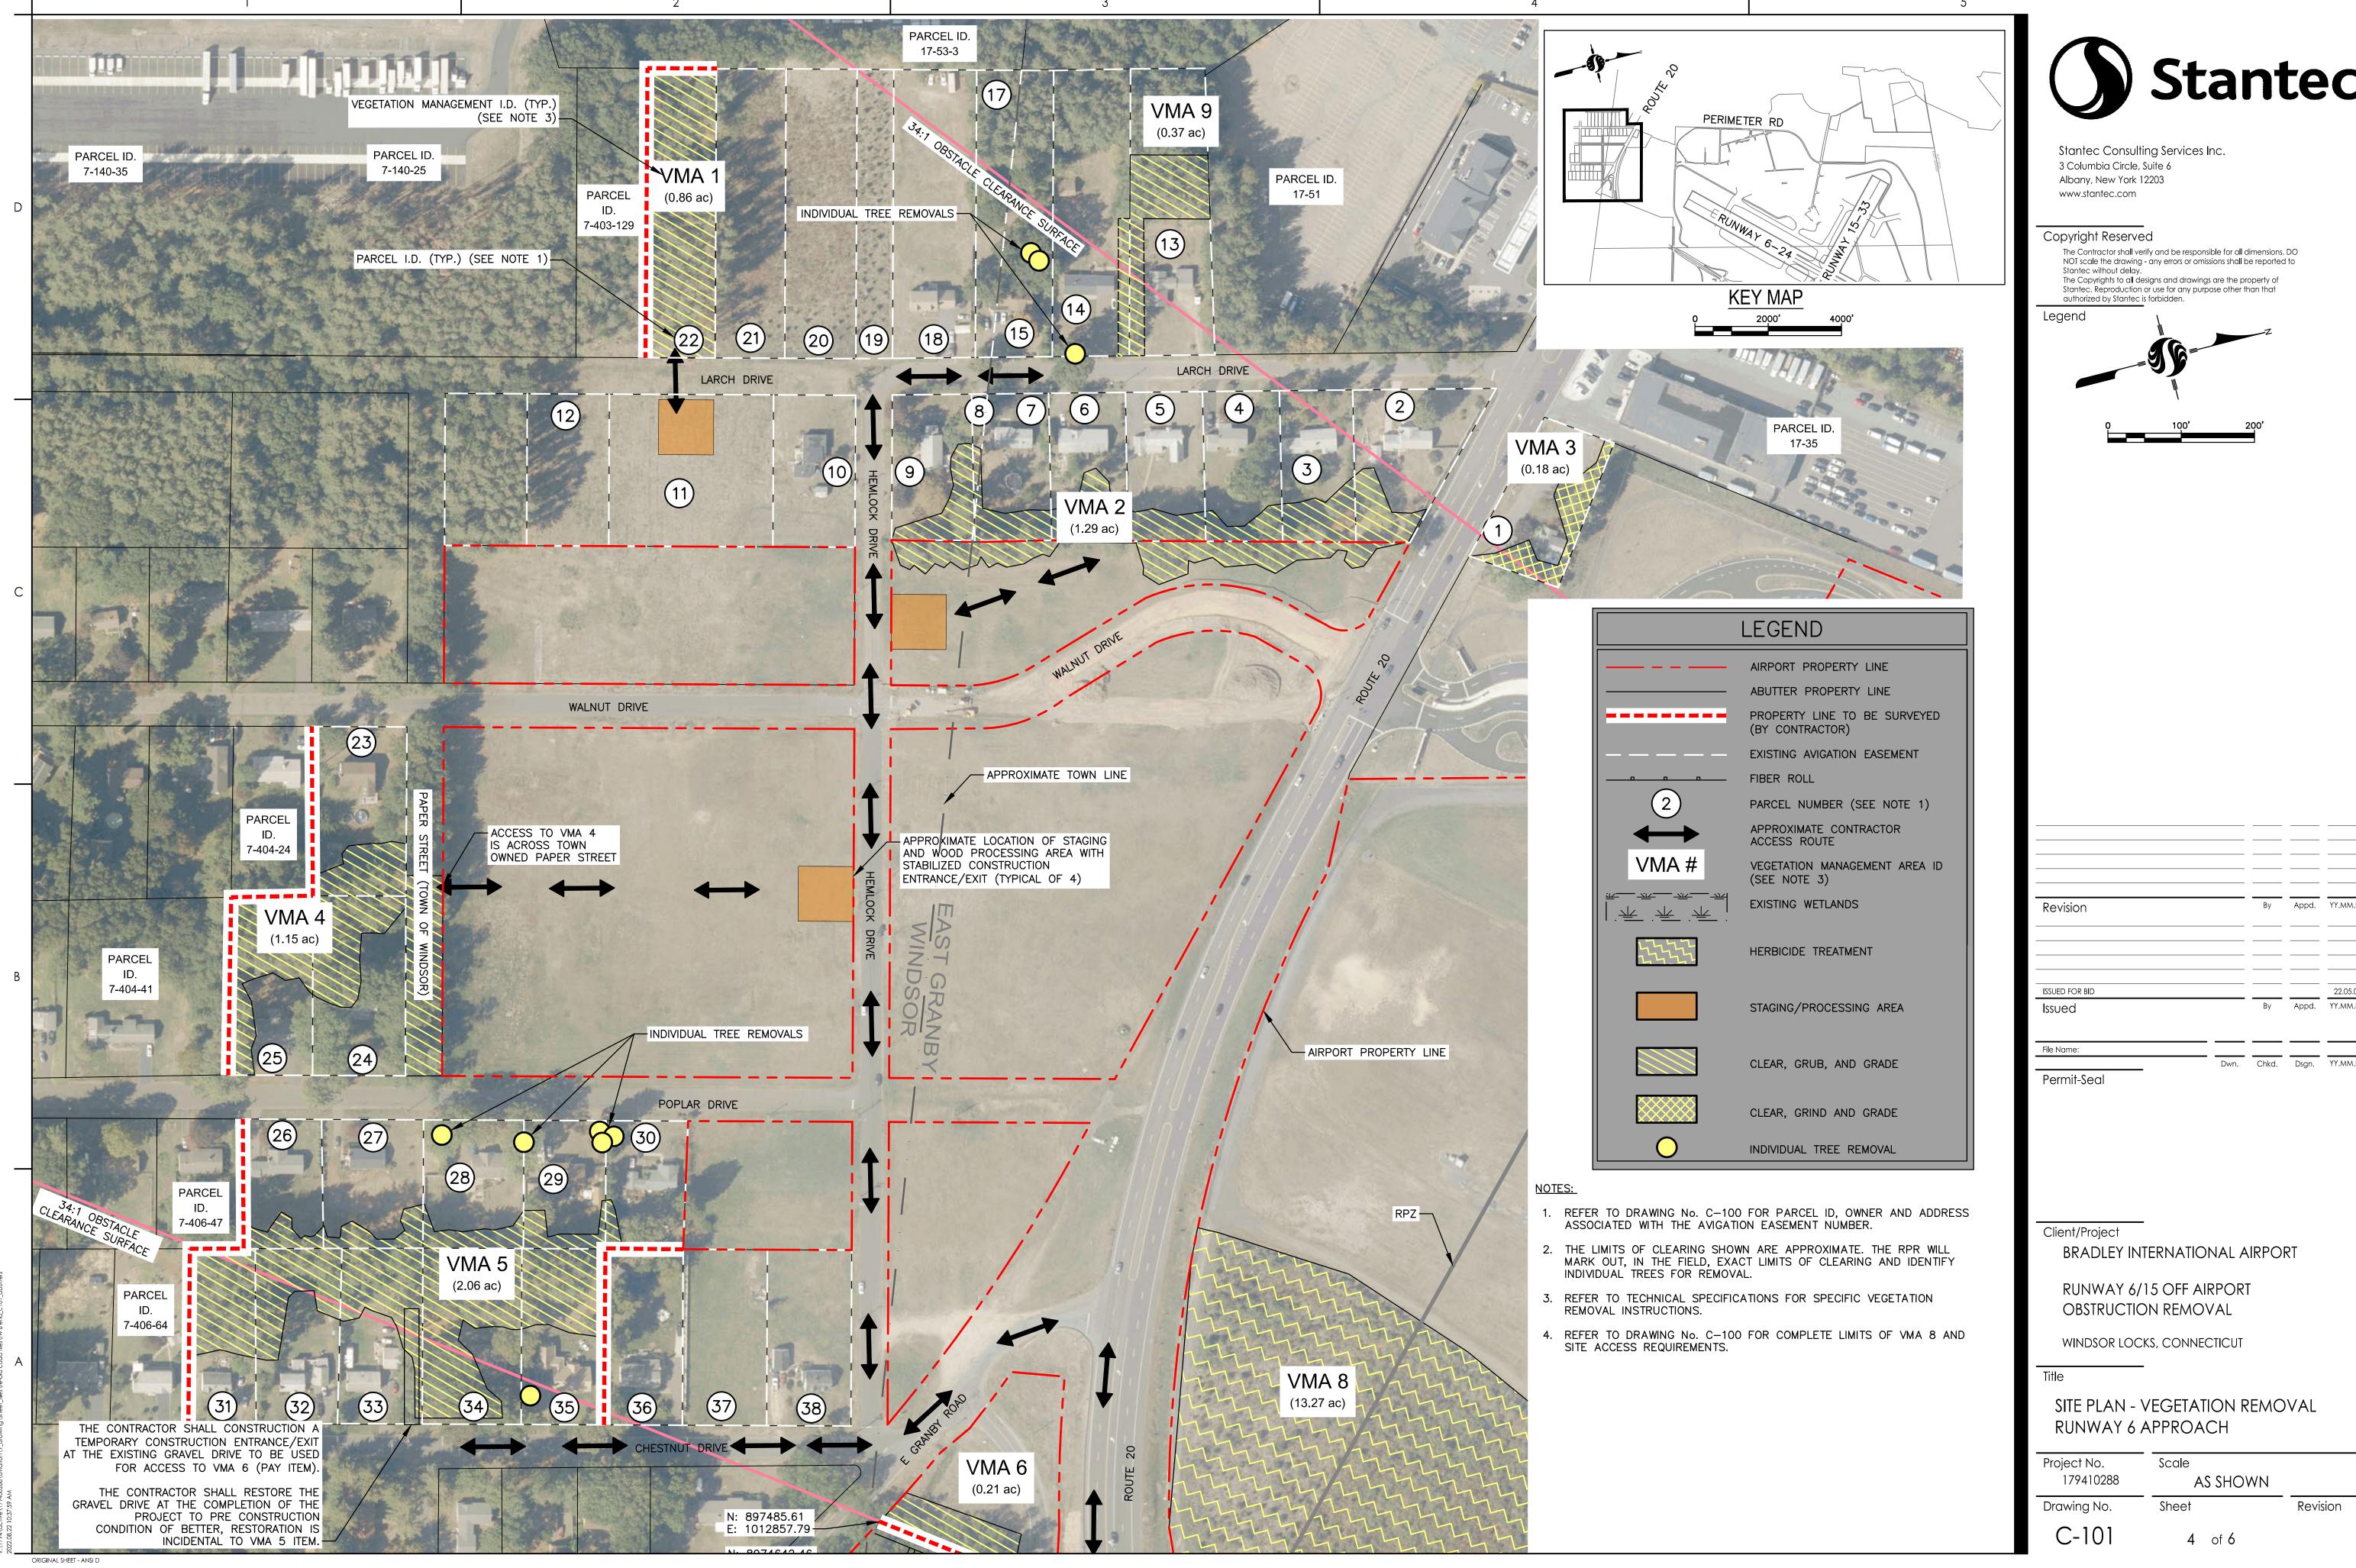

LEGEND

AIRPORT PROPERTY LINE

ABUTTER PROPERTY LINE

(BY CONTRACTOR)

EXISTING WETLANDS

HERBICIDE TREATMENT

STAGING/PROCESSING AREA

CLEAR, GRUB, AND GRADE

PROPERTY LINE TO BE SURVEYED

EXISTING AVIGATION EASEMENT

VEGETATION MANAGEMENT AREA ID

APPROXIMATE CONTRACTOR ACCESS ROUTE

Revision By Appd. YY.MM.DD Issued Dwn. Chkd. Dsgn. YY.MM.DD Permit-Seal

Client/Project BRADLEY INTERNATIONAL AIRPORT

"BDL C" HORIZONTAL DATUM REFERS TO NAD 83 (2011) AND IS BASED ON NGS PACS "BDL C" AND NGS SACS "BDL D"

ORIGINAL SHEET - ANSI D

Stantec

By Appd. YY.MM.DD Dwn. Chkd. Dsgn. YY.MM.DD

| Project No.<br>179410288 | Scale<br>AS SHOWN |          |
|--------------------------|-------------------|----------|
| Drawing No.              | Sheet             | Revision |
| C101                     | A /               |          |

BRADLEY INTERNATIONAL AIRPORT

SITE PLAN - VEGETATION REMOVAL

| Project No.<br>179410288 | Scale<br>AS SHOWN |          |
|--------------------------|-------------------|----------|
| Drawing No.              | Sheet             | Revision |
| C-102                    | 5 of 6            |          |