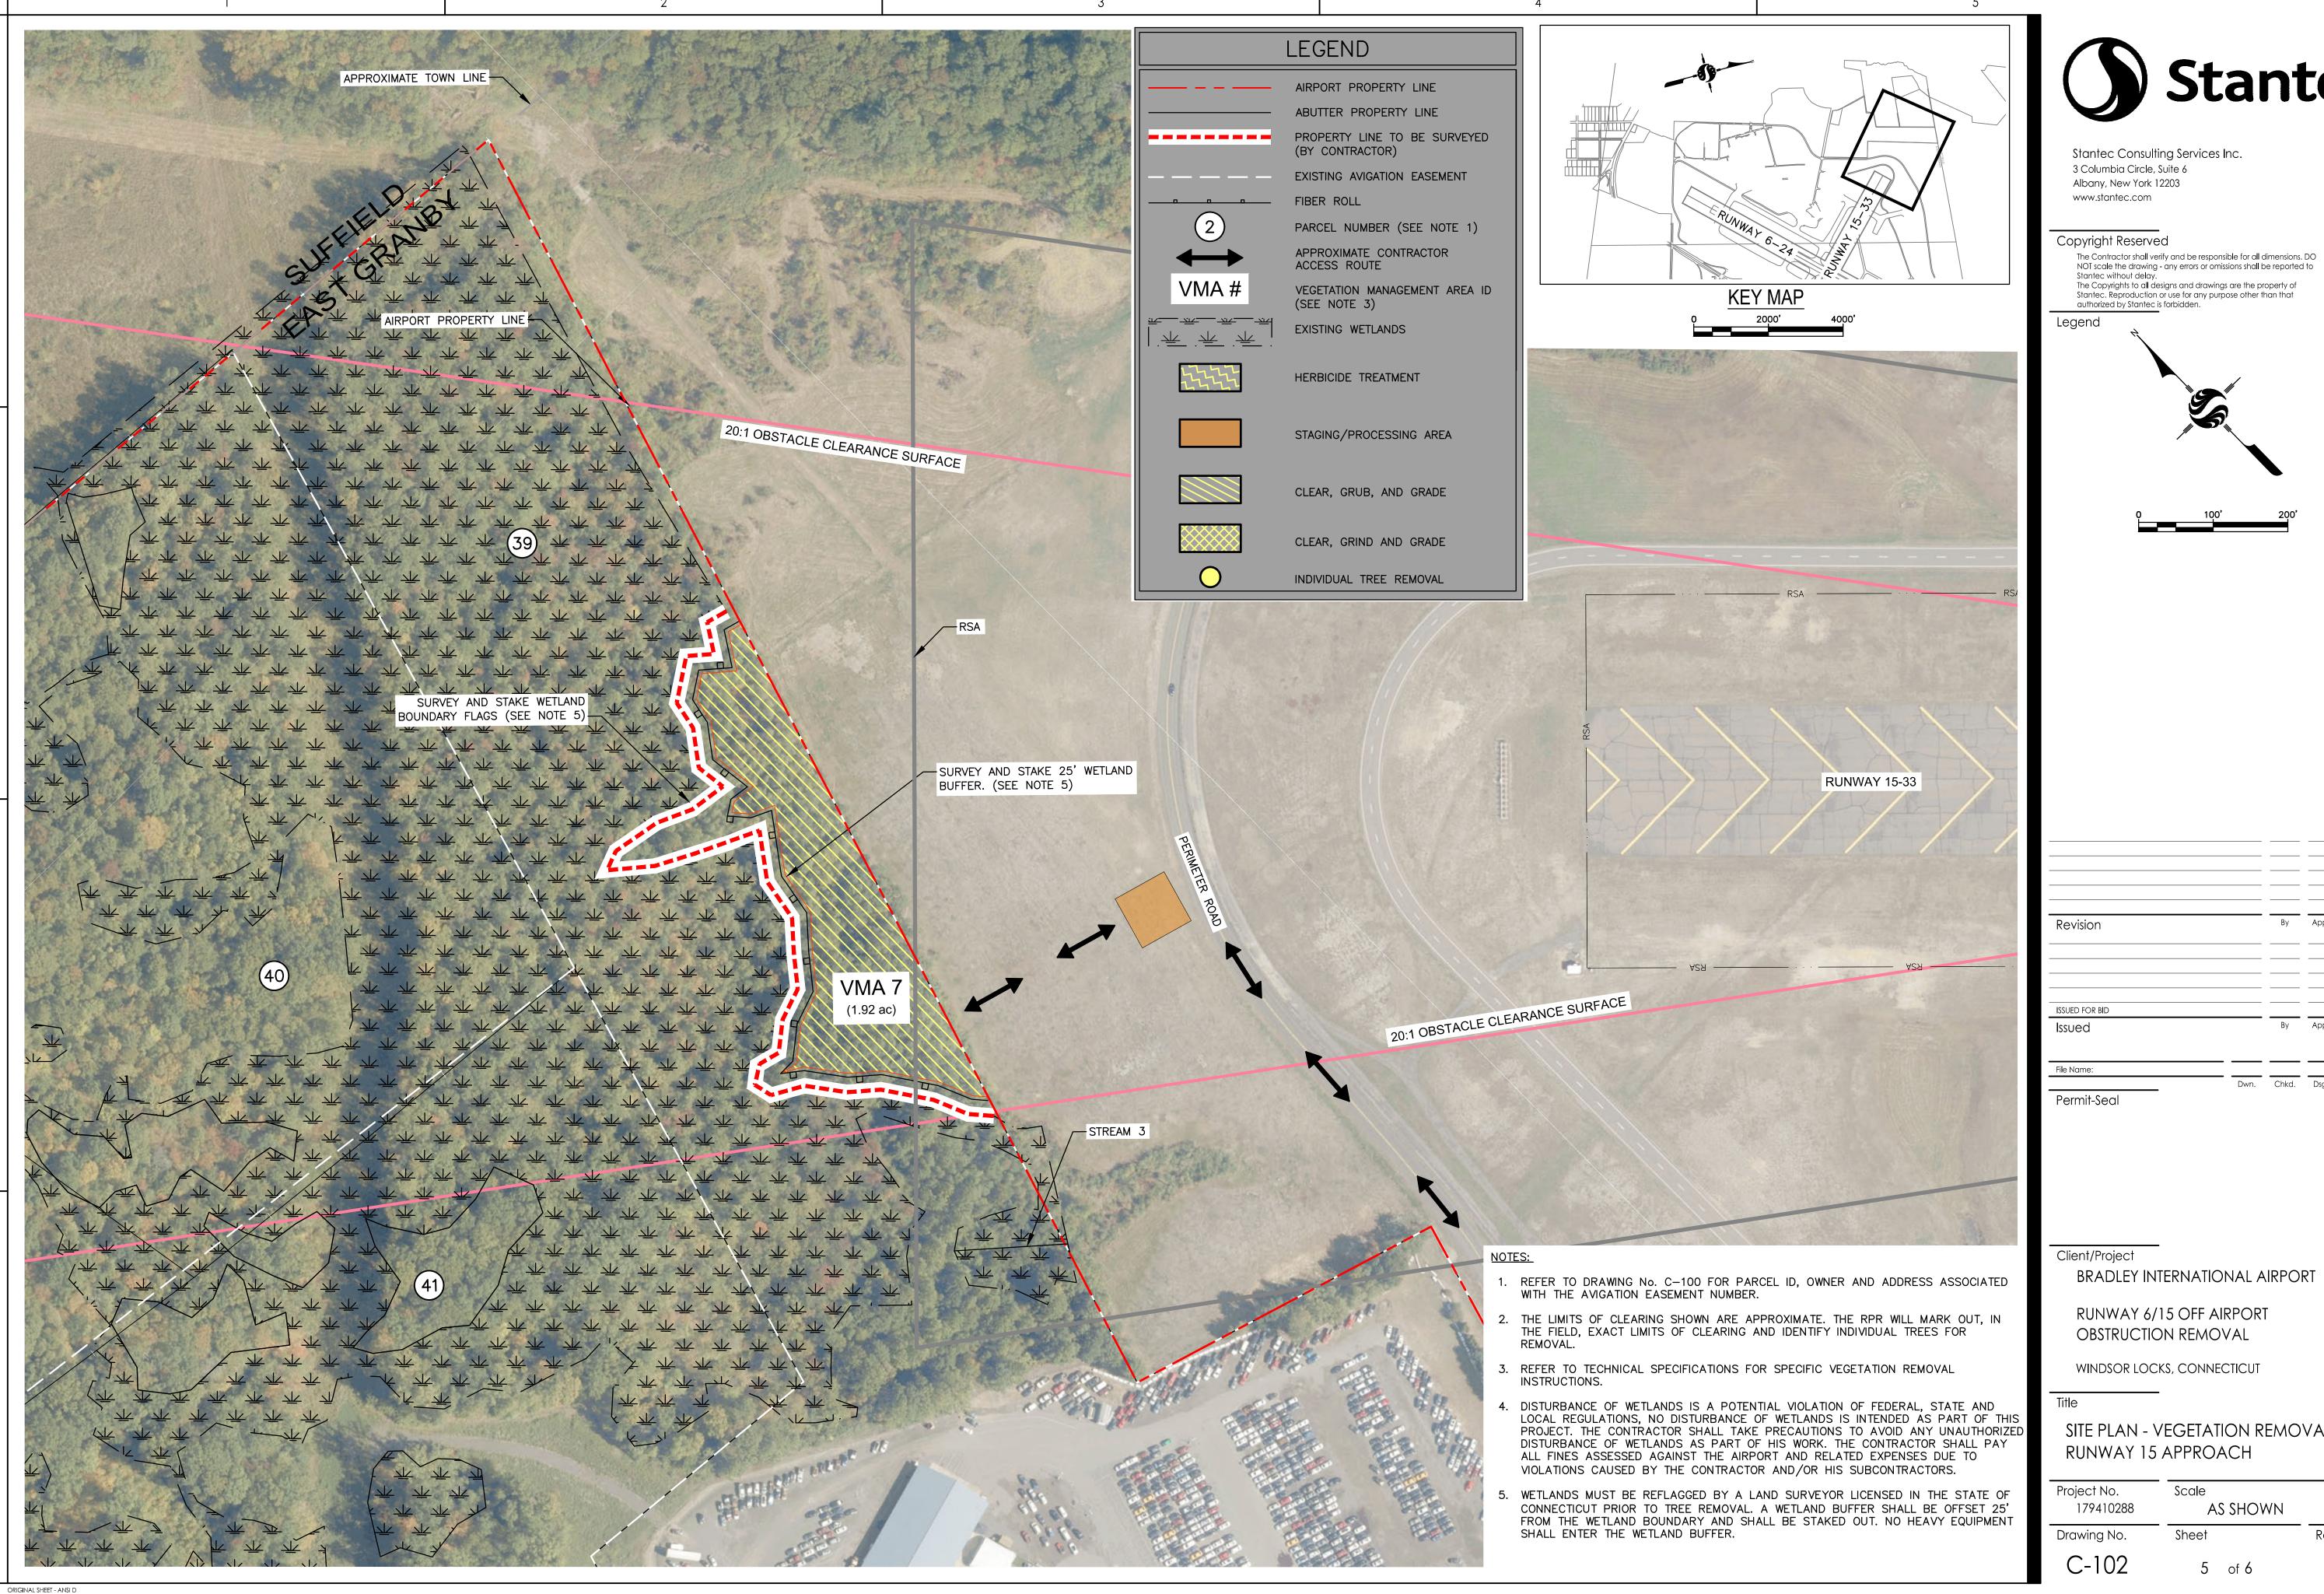

LEGEND

AIRPORT PROPERTY LINE

ABUTTER PROPERTY LINE

(BY CONTRACTOR)

EXISTING WETLANDS

HERBICIDE TREATMENT

STAGING/PROCESSING AREA

CLEAR, GRUB, AND GRADE

CLEAR, GRIND AND GRADE

PARCEL I.D.

LOT 17/ 36

LOT 17/ 42

LOT 17/ 43

LOT 17/ 44

LOT 17/ 45

LOT 17/ 46

PROPERTY LINE TO BE SURVEYED

EXISTING AVIGATION EASEMENT

VEGETATION MANAGEMENT AREA ID

APPROXIMATE CONTRACTOR ACCESS ROUTE

Revision By Appd. YY.MM.DD Issued Dwn. Chkd. Dsgn. YY.MM.DD Permit-Seal

Client/Project BRADLEY INTERNATIONAL AIRPORT

BRADLEY INTERNATIONAL AIRPORT

SITE PLAN - VEGETATION REMOVAL

| Project No.<br>179410288 | Scale<br>AS SHOWN |          |
|--------------------------|-------------------|----------|
| Drawing No.              | Sheet             | Revision |
| C-102                    | 5 of 6            |          |