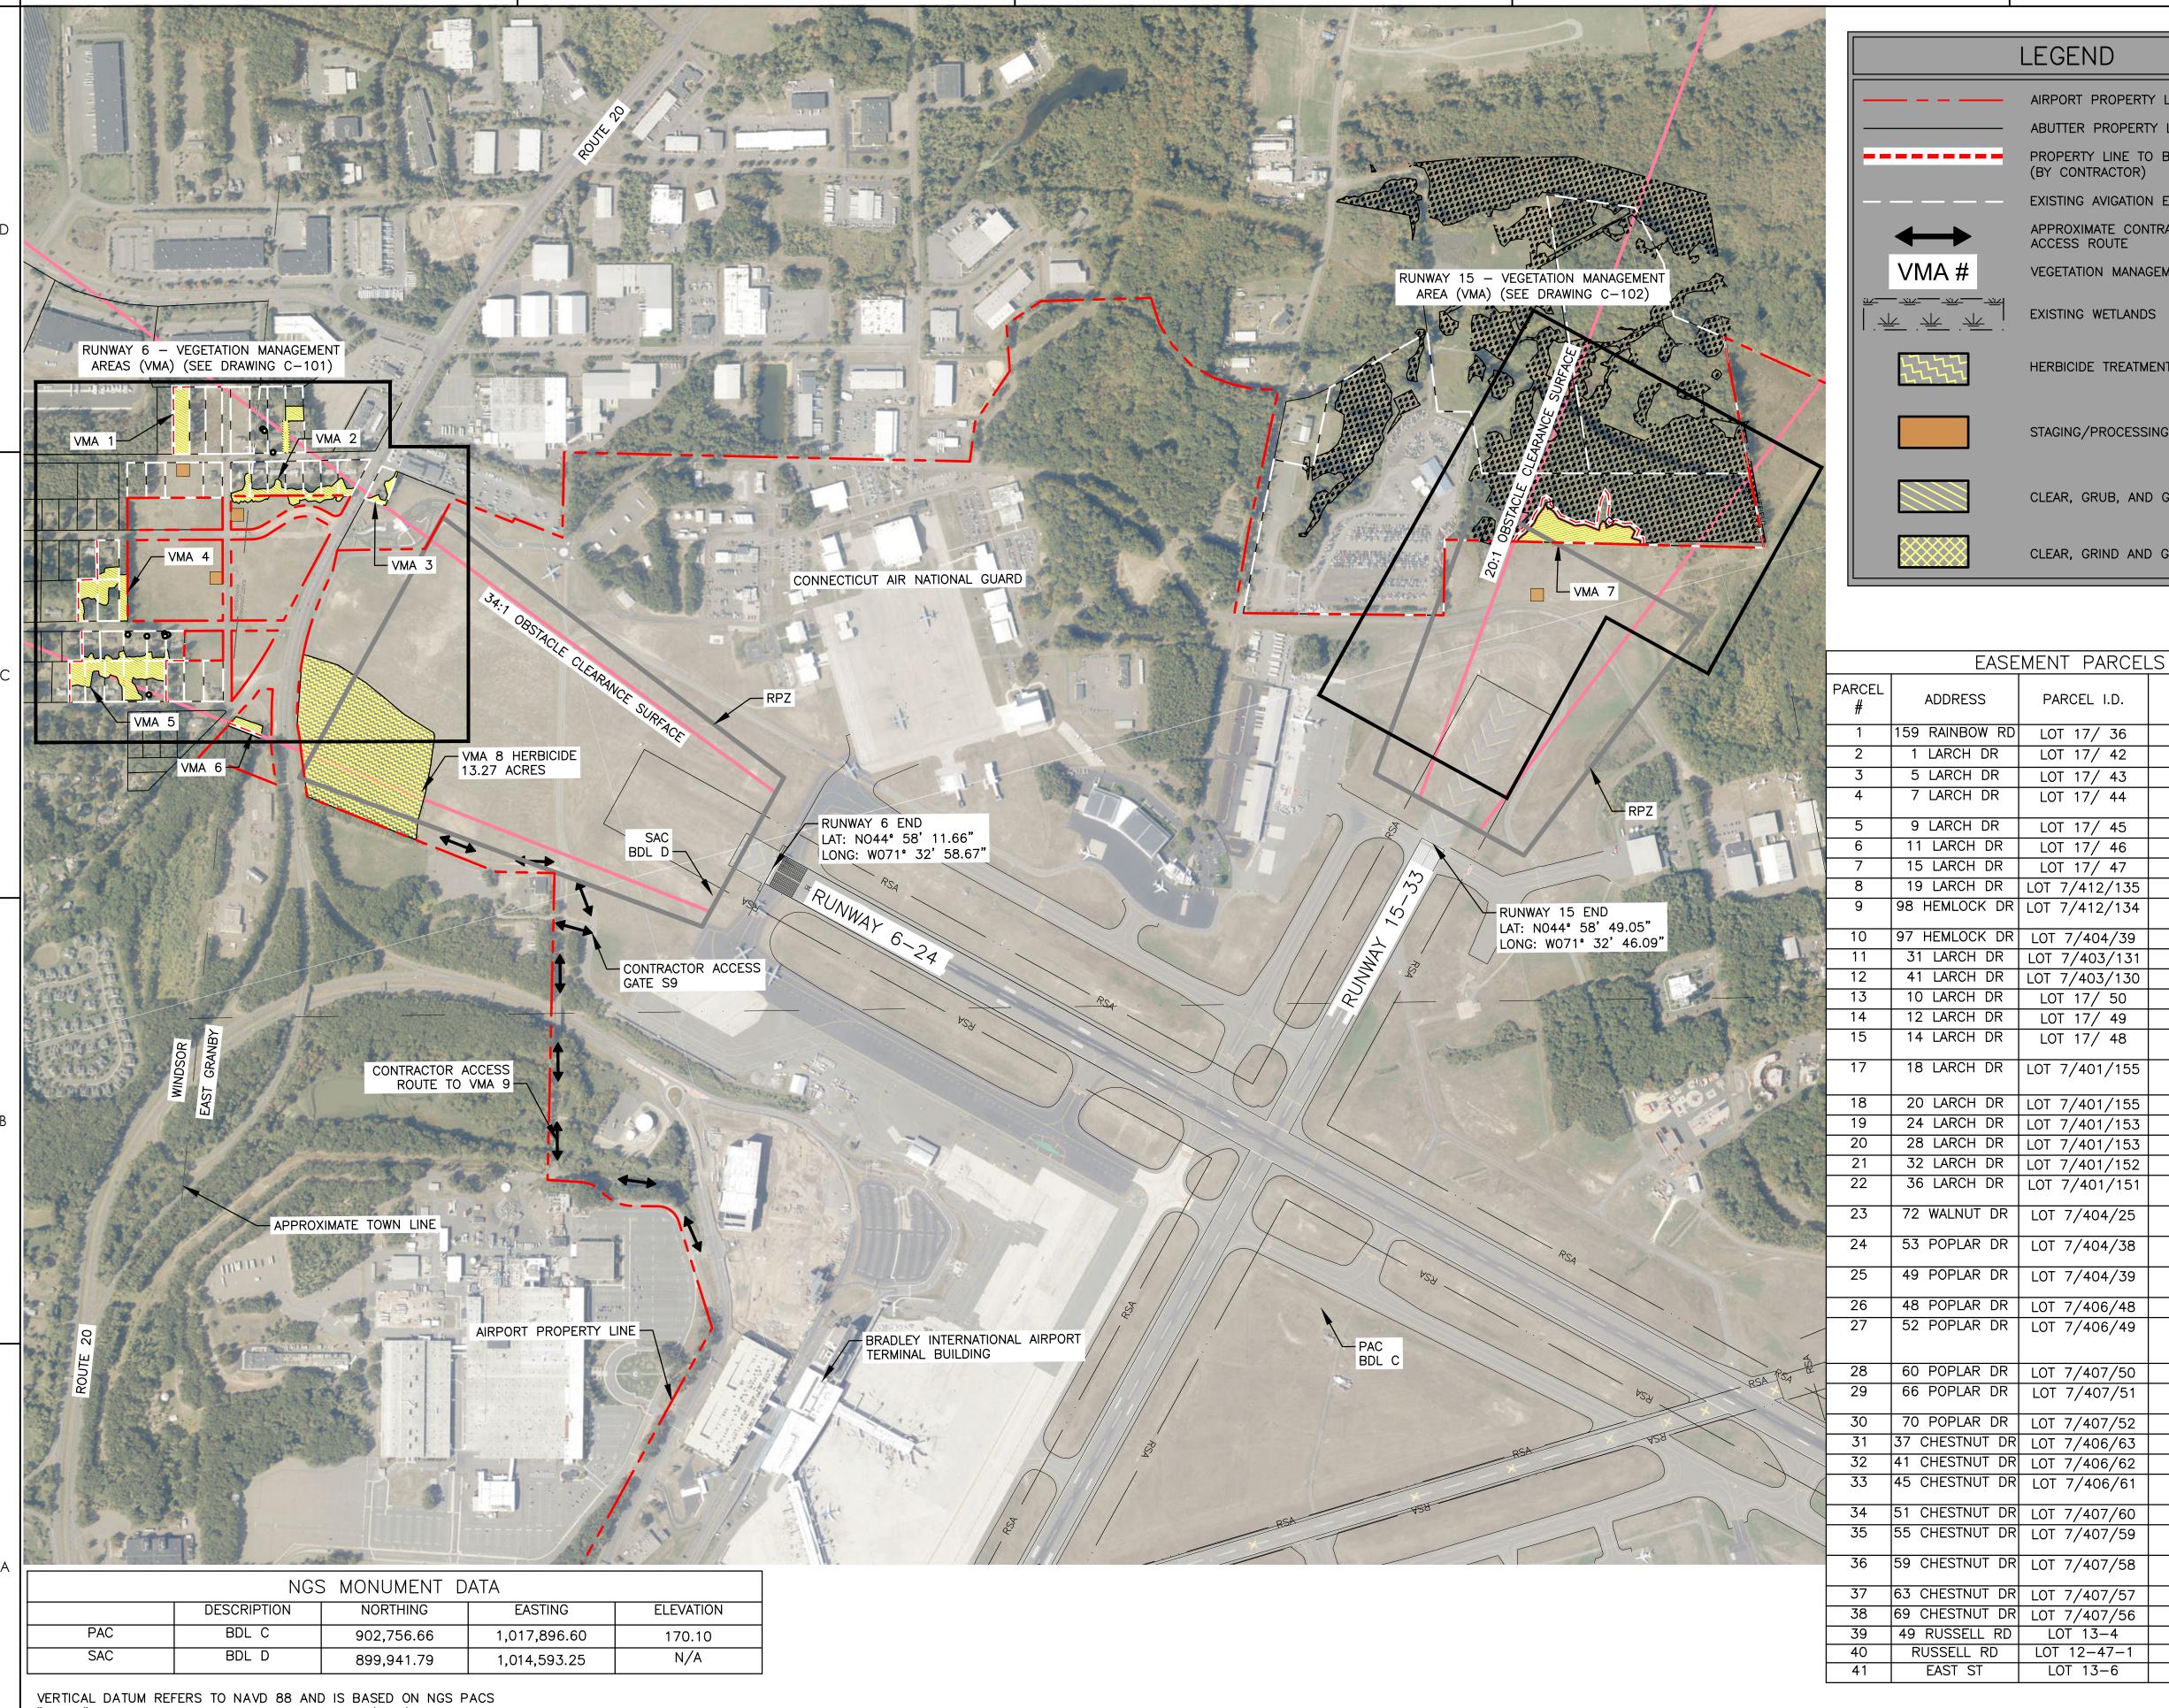

LEGEND

AIRPORT PROPERTY LINE

ABUTTER PROPERTY LINE

(BY CONTRACTOR)

EXISTING WETLANDS

HERBICIDE TREATMENT

STAGING/PROCESSING AREA

CLEAR, GRUB, AND GRADE

CLEAR, GRIND AND GRADE

PARCEL I.D.

LOT 17/ 36

LOT 17/ 42

LOT 17/ 43

LOT 17/ 44

LOT 17/ 45

LOT 17/ 46

LOT 17/ 47

LOT 7/412/135

LOT 7/403/130

LOT 17/ 50 LOT 17/ 49

LOT 17/ 48

LOT 13-4

LOT 12-47-1

LOT 13-6

PROPERTY LINE TO BE SURVEYED

EXISTING AVIGATION EASEMENT

VEGETATION MANAGEMENT AREA ID

APPROXIMATE CONTRACTOR ACCESS ROUTE

Revision By Appd. YY.MM.DD Issued Dwn. Chkd. Dsgn. YY.MM.DD Permit-Seal

Client/Project BRADLEY INTERNATIONAL AIRPORT

RUNWAY 6/15 OFF AIRPORT OBSTRUCTION REMOVAL

WINDSOR LOCKS, CONNECTICUT

GENERAL PLAN

| Project No.<br>179410288 | Scale<br>AS SHOWN |          |
|--------------------------|-------------------|----------|
| Drawing No.              | Sheet             | Revision |
| C-100                    | 3 of 6            |          |

"BDL C" HORIZONTAL DATUM REFERS TO NAD 83 (2011) AND IS BASED ON NGS PACS "BDL C" AND NGS SACS "BDL D"

ORIGINAL SHEET - ANSI D

Stantec

By Appd. YY.MM.DD Dwn. Chkd. Dsgn. YY.MM.DD

| Project No.<br>179410288 | Scale<br>AS SHOWN |          |
|--------------------------|-------------------|----------|
| Drawing No.              | Sheet             | Revision |
| C101                     | A /               |          |